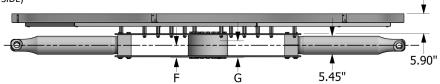

CLASS 10000 MAG SERIES 120 MORE FANS

NOTE 1: MAXIMUM FAN DIAMETER EQUALS NOMINAL FAN DIAMETER. ADJUSTMENT OF  $\pm 1.5$  INCHES POSSIBLE AT INSTALLATION

- A = BLADE TIP PROFILE HEIGHT (PATH WIDTH)
- B = BLADE RUNNING DROOP (C/L TO BOTTOM OF BLADE)
- C = MAXIMUM DROOP POSITION OF BLADES AT 30° (C/L TO BOTTOM OF BLADE)
- D = MINIMUM OBSTACLE CLEARANCE AT INLET
- F = CENTERLINE OF FAN TO BASE OF BUSHING (STANDARD HUB WITHOUT EXTENSION)
- G = BUSHING OVERALL HEIGHT
- H = MAXIMUM HEIGHT OF BLADE AT 25° (C/L TO AIR OUTLET SIDE)
- L = MAX . BUSHING TORQUE FT. LBS.
- # = WITH S.A.E. STANDARD SQUARE KEYWAY
- **\***= WITH SHALLOW KEYWAY IN BUSHING
- O = MAX METRIC BORE WITH STANDARD KEYWAY

BUSHING AND/OR AIR SEAL CAN BE INSTALLED ON INLET OR OUTLET SIDE OF FAN

|     |             |       |       | WITH FAN OPERATING AT 0000 FT/MINUTE BLADE TIP SPEED |       |       |    | SHAFT (BY OTHERS) MUST<br>FULLY ENGAGE BUSHING |        |         |          |          |          |      |      |       |
|-----|-------------|-------|-------|------------------------------------------------------|-------|-------|----|------------------------------------------------|--------|---------|----------|----------|----------|------|------|-------|
|     | BLADE ANGLE |       |       | PERCENT BLADE<br>LOADING                             |       |       |    |                                                |        | Ī       |          |          |          | I    |      |       |
|     | 15°         | 20°   | 25°   | 100%                                                 | 75%   |       |    |                                                | MAX    | BUSHING | MAX<br># | MAX<br>* | MAX<br>o |      |      |       |
| DIA | Α           |       |       | В                                                    |       | С     | D  | Н                                              | BLADES | TYPE    | BORE     | BORE     | BORE     | F    | G    | L     |
| 24' | 27.4"       | 33.0" | 38.8" | 28.6"                                                | 25.7" | 35.9" | 6" | 34.7"                                          | 10     | Z       | 5.000"   | 5.500"   | 140      | 3.7" | 4.0" | 18000 |