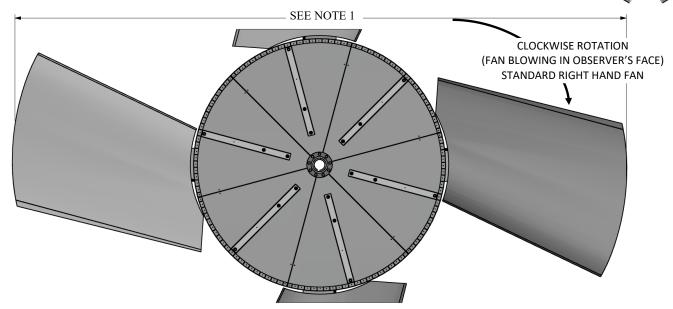

CLASS 10000 MAG SERIES 120 MORE FANS

NOTE 1: MAXIMUM FAN DIAMETER EQUALS NOMINAL FAN DIAMETER. ADJUSTMENT OF  $\pm 1.5$  INCHES POSSIBLE AT INSTALLATION

- A = BLADE TIP PROFILE HEIGHT (PATH WIDTH)
- B = BLADE RUNNING DROOP (C/L TO BOTTOM OF BLADE)
- C = MAXIMUM DROOP POSITION OF BLADES AT 30° (C/L TO BOTTOM OF BLADE)
- D = MINIMUM OBSTACLE CLEARANCE AT INLET
- F = CENTERLINE OF FAN TO BASE OF BUSHING (STANDARD HUB WITHOUT EXTENSION)
- G = BUSHING OVERALL HEIGHT
- H = MAXIMUM HEIGHT OF BLADE AT 25° (C/L TO AIR OUTLET SIDE)
- L = MAX . BUSHING TORQUE FT. LBS.
- # = WITH S.A.E. STANDARD SQUARE KEYWAY
- **\***= WITH SHALLOW KEYWAY IN BUSHING
- O = MAX METRIC BORE WITH STANDARD KEYWAY

BUSHING AND/OR AIR SEAL CAN BE INSTALLED ON INLET OR OUTLET SIDE OF FAN

|     |             |       |       | WITH FAN OPERATING AT 0000 FT/MINUTE BLADE TIP SPEED |       |       |    | SHAFT (BY OTHERS) MUST<br>FULLY ENGAGE BUSHING |        |         |          |          |          |      |      |       |
|-----|-------------|-------|-------|------------------------------------------------------|-------|-------|----|------------------------------------------------|--------|---------|----------|----------|----------|------|------|-------|
|     | BLADE ANGLE |       |       | PERCENT BLADE<br>LOADING                             |       |       |    |                                                |        | Ī       |          |          |          | I    |      |       |
|     | 15°         | 20°   | 25°   | 100%                                                 | 75%   |       |    |                                                | MAX    | BUSHING | MAX<br># | MAX<br>* | MAX<br>o |      |      |       |
| DIA | Α           |       |       | В                                                    |       | С     | D  | Н                                              | BLADES | TYPE    | BORE     | BORE     | BORE     | F    | G    | L     |
| 24' | 27.4"       | 33.0" | 38.8" | 28.6"                                                | 25.7" | 35.9" | 6" | 34.7"                                          | 10     | Z       | 5.000"   | 5.500"   | 140      | 3.7" | 4.0" | 18000 |