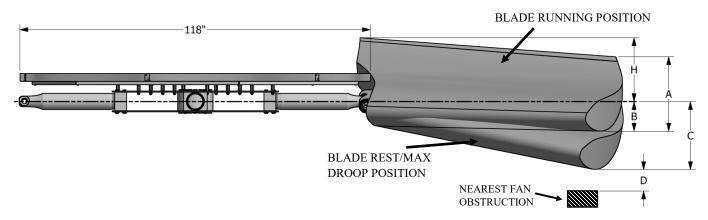

CLASS 10000 MAG SERIES 120 MORE FANS

NOTE 1: MAXIMUM FAN DIAMETER EQUALS NOMINAL FAN DIAMETER. ADJUSTMENT OF  $\pm 1.5$  INCHES POSSIBLE AT INSTALLATION

- A = BLADE TIP PROFILE HEIGHT (PATH WIDTH)
- B = BLADE RUNNING DROOP (C/L TO BOTTOM OF BLADE)
- C = MAXIMUM DROOP POSITION OF BLADES AT 30° (C/L TO BOTTOM OF BLADE)
- D = MINIMUM OBSTACLE CLEARANCE AT INLET
- F = CENTERLINE OF FAN TO BASE OF BUSHING (STANDARD HUB WITHOUT EXTENSION)
- G = BUSHING OVERALL HEIGHT
- H = MAXIMUM HEIGHT OF BLADE AT 25° (C/L TO AIR OUTLET SIDE)
- L = MAX . BUSHING TORQUE FT. LBS.
- # = WITH S.A.E. STANDARD SQUARE KEYWAY
- **\***= WITH SHALLOW KEYWAY IN BUSHING
- O = MAX METRIC BORE WITH STANDARD KEYWAY

BUSHING AND/OR AIR SEAL CAN BE INSTALLED ON INLET OR OUTLET SIDE OF FAN

|     |             |       |       | WITH FAN OPERATING AT 0000 FT/MINUTE BLADE TIP SPEED |       |       |    | SHAFT (BY OTHERS) MUST<br>FULLY ENGAGE BUSHING |        |         |          |          |          |      |      |       |
|-----|-------------|-------|-------|------------------------------------------------------|-------|-------|----|------------------------------------------------|--------|---------|----------|----------|----------|------|------|-------|
|     | BLADE ANGLE |       |       | PERCENT BLADE<br>LOADING                             |       |       |    |                                                |        | Ī       |          |          |          | I    |      |       |
|     | 15°         | 20°   | 25°   | 100%                                                 | 75%   |       |    |                                                | MAX    | BUSHING | MAX<br># | MAX<br>* | MAX<br>o |      |      |       |
| DIA | Α           |       |       | В                                                    |       | С     | D  | Н                                              | BLADES | TYPE    | BORE     | BORE     | BORE     | F    | G    | L     |
| 24' | 27.4"       | 33.0" | 38.8" | 28.6"                                                | 25.7" | 35.9" | 6" | 34.7"                                          | 10     | Z       | 5.000"   | 5.500"   | 140      | 3.7" | 4.0" | 18000 |